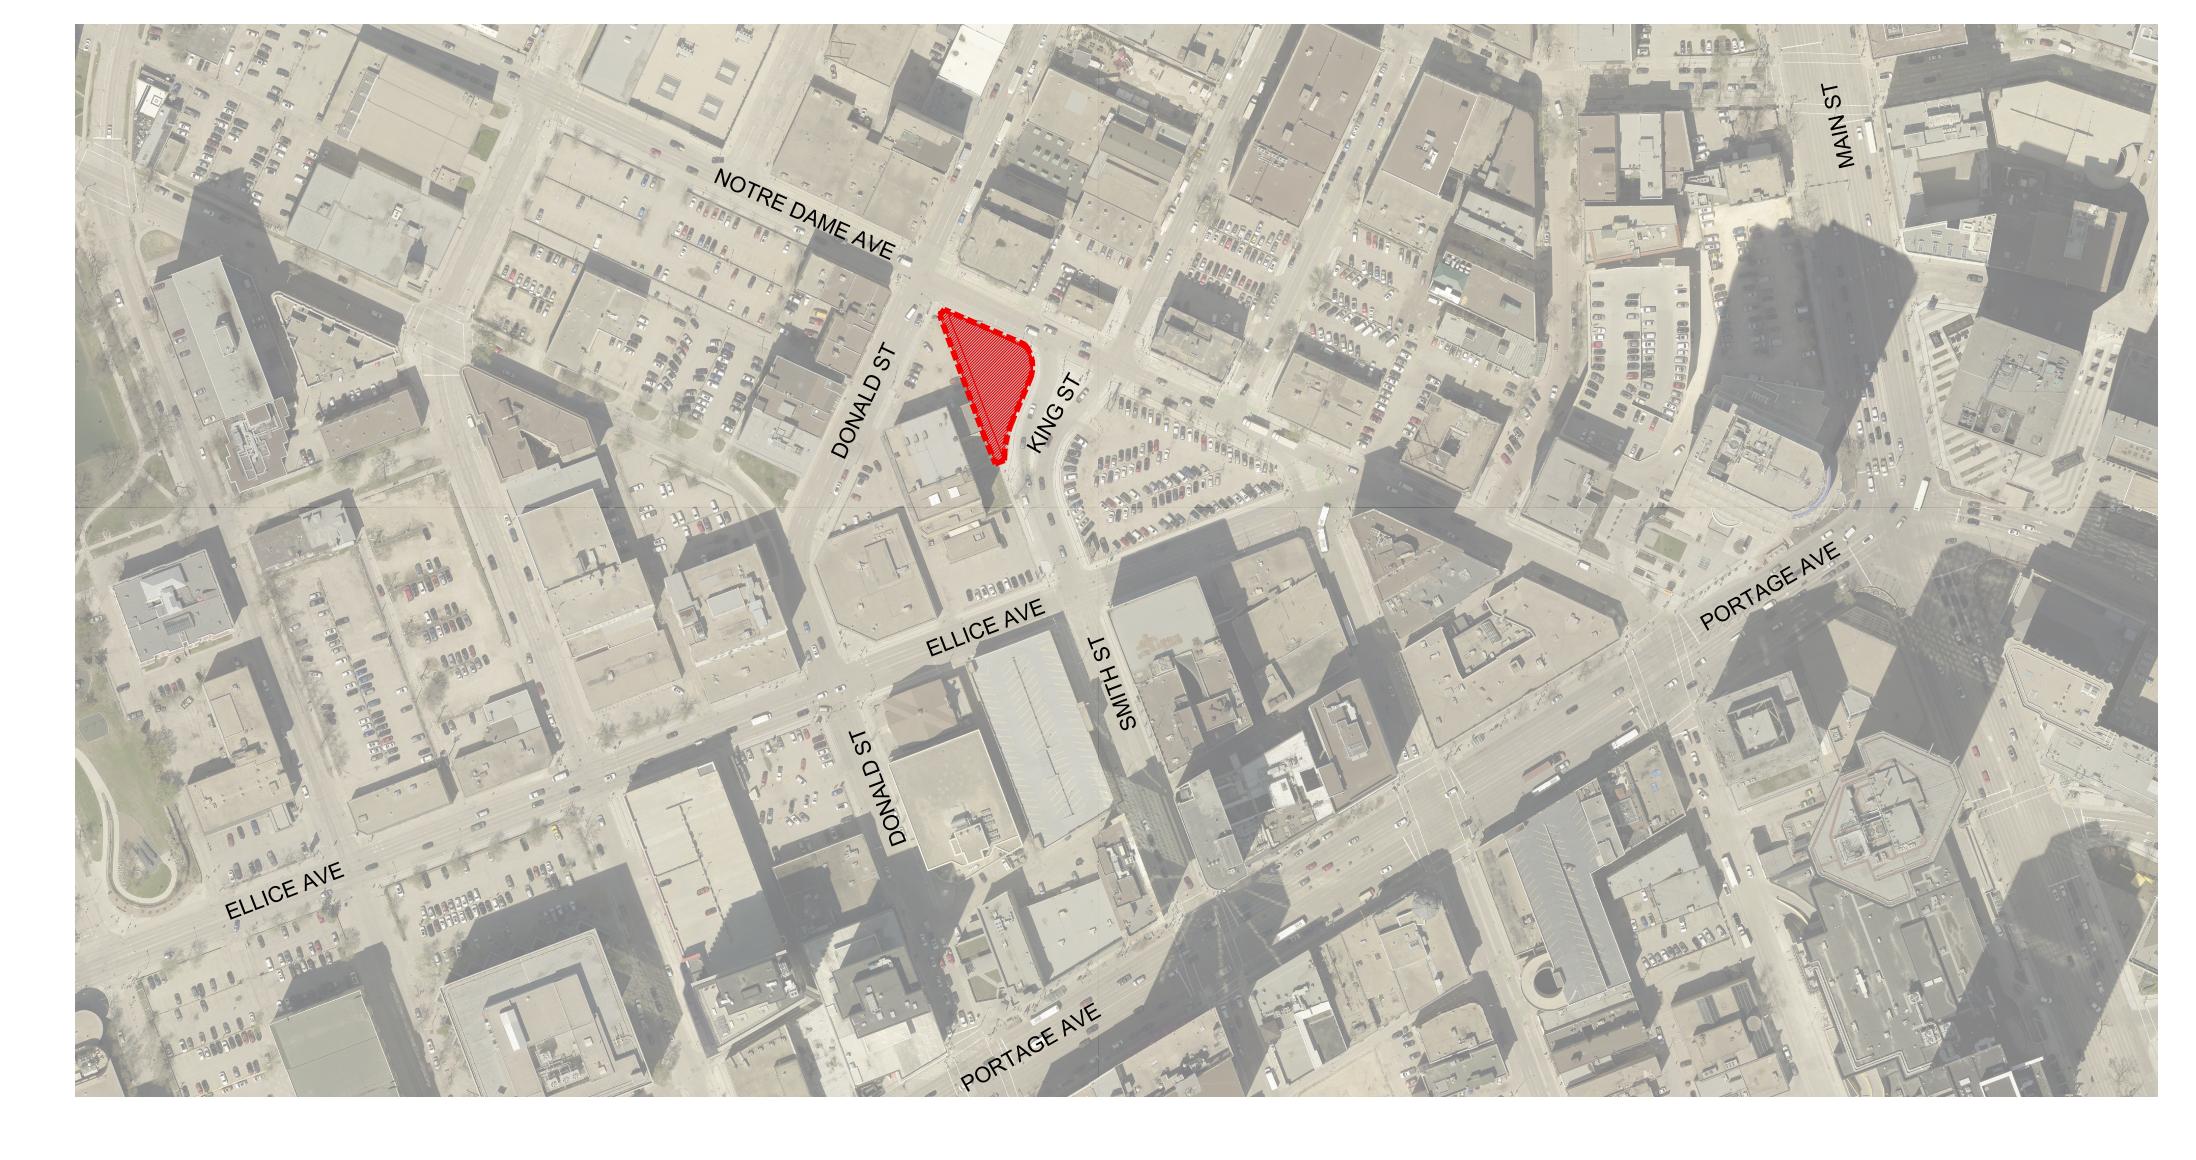

## ODEON PARK REDEVELOPMENT

| DRAWING LIST |                                             | E1.0 | ELECTRICAL PARTIAL NEW SITE PLAN                 |
|--------------|---------------------------------------------|------|--------------------------------------------------|
| L100         | EXISTING CONDITION AND REMOVAL PLAN         | E1.1 | ELECTRICAL SITE DETAILS                          |
| L200         | GENERAL ARRANGEMENT AND SURFACING PLAN      | E2.0 | ELECTRICAL LUMINAIRE SCHEDULE, LIGHTING          |
| L300         | LAYOUT PLAN                                 |      | CONTROL AND DETAIL                               |
| L310         | SAWCUT PLAN                                 | E3.0 | ELECTRICAL SINGLE LINE DIAGRAM, PANELBOARD       |
| L400         | PLANTING PLAN                               |      | SCHEDULE AND DETAIL                              |
| L500         | HARDSCAPE DETAILS                           | E4.0 | ELECTRICAL SPECIFICATIONS                        |
| L510         | STAGE AND SEAT WALL DETAILS                 | M1.0 | MECHANICAL NEW SITE PLAN                         |
| L520         | STEEL WALL ELEVATIONS                       | S0.1 | STRUCTURAL GENERAL NOTES                         |
| C1.0         | CIVIL SERVICING PLAN                        | S1.0 | STRUCTURAL SITE PLAN                             |
| C2.0         | CIVIL NEW SITE PLAN                         | S2.0 | STRUCTURAL SECTIONS AND DETAILS                  |
| C3.0         | CIVIL NEW SITE PLAN (STORMWATER MANAGEMENT) | DS-1 | FOUNDATION PLAN, SECTION DETAIL (SCULPTURE BASE) |
| E0.0         | ELECTRICAL SYMBOL, SCHEDULE GENERAL         | DS-2 | CONSTRUCTION NOTES (SCULPTURE BASE)              |
|              | NOTES AND DRAWING LIST                      |      |                                                  |